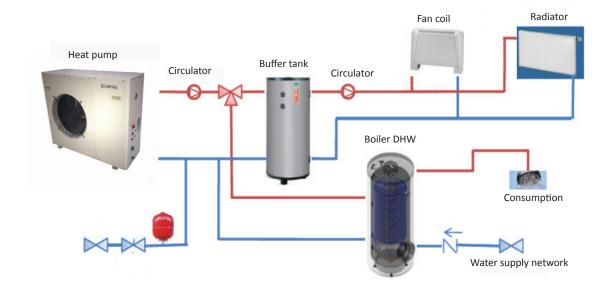

## Characteristics

- > Heating, cooling, hot water
- > Saving up to 80% compared to oil.
- > Maximum water outlet temperature 60°C
- Operating ambient outside temperature range from -15οC έως 43οC
- > Hot water production (DHW),
- Up to 4 times more efficient than traditional heating systems.
- > 100% compatibility with radiators,
- > Underfloor heating, fan coils

- > Frost protection
- > Economical solution to boilers
- > Low power consumption
- > Low C02 emissions
- > Low maintenance costs
- > Suitable for every application
- > 2 years warranty
- > Available sizes from 7kW to 30kW